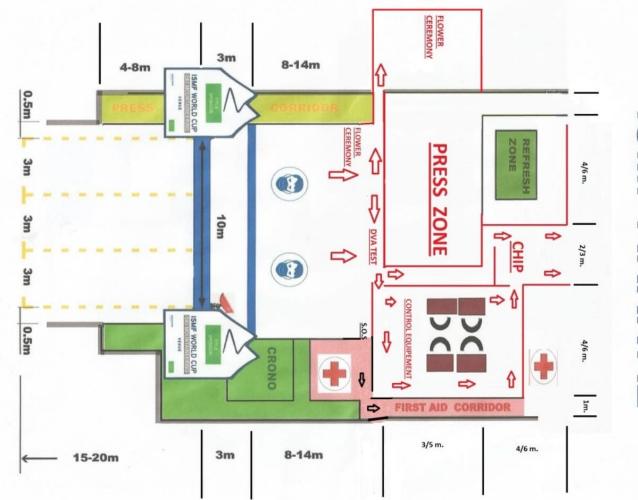

## Centre Sportif Morgins - Sprint Area

#### Race Location

#### **SPRINT RACE AREA**

## Arrival Area

4/6 m.