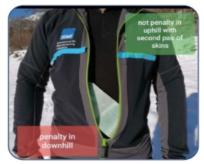

## Compulsory Equipment

| COMPULSORY EQUIPMENT                        | TEAM | INDIVIDUAL | SPRINT | RELAY | VERTICAL |
|---------------------------------------------|------|------------|--------|-------|----------|
| Passport/National ID card or a copy (in the | Х    | v          | v      | X     | V        |
| backpack or race suit)                      | ^    | X          | X      | ^     | X        |
| Skis                                        | X    | X          | X      | X     | X        |
| Bindings                                    | X    | X          | Х      | Х     | X        |
| Boots                                       | X    | X          | X      | X     | X        |
| Ski poles                                   | X    | X          | Х      | X     | X        |
| Skins (one pair min.)                       | X    | X          | X      | X     | X        |
| Helmet                                      | X    | X          | X      | X     | Χ*       |
| Gloves                                      | X    | X          | X      | X     | Χ*       |
| Backpack                                    | X    | X          | X      | X     | Χ*       |
| Three layers up                             | X    | X          | X*     | Χ*    | Χ*       |
| Two layers down                             | X    | X          | X*     | Χ*    | X*       |
| DVA                                         | X    | X          | X*     | Χ*    | Χ*       |
| Snow shovel                                 | X    | X          | X*     | Χ*    | Χ*       |
| Snow probe                                  | X    | X          | Χ*     | Χ*    | Χ*       |
| Survival blanket                            | X    | X          | X*     | Χ*    | X*       |
| Eyewear                                     | X    | X          | X*     | Χ*    | Χ*       |
| Whistle                                     | X    | X          | X*     | Χ*    | X*       |
| Mask (2 pieces)                             | X    | X          | X      | X     | X        |
| SUPPLEMENTARY EQUIPMENT                     |      |            |        |       |          |
| Fourth layer                                |      |            |        |       |          |
| Ski cap or head band                        |      |            |        |       |          |
| Second pair of gloves                       |      |            | ]      |       |          |
| Head lamp                                   |      |            |        |       |          |
| Second pair of eyewear                      |      |            | ]      |       |          |
| Crampons                                    |      |            |        |       |          |
| Second pair of skins                        |      |            | ]      |       |          |
| Dynamic rope (one per team)                 |      |            |        |       |          |
| Harness                                     |      | ]          |        |       |          |
| Via Ferrata kit                             |      | ]          |        |       |          |
| Two connectors                              |      | ]          |        |       |          |