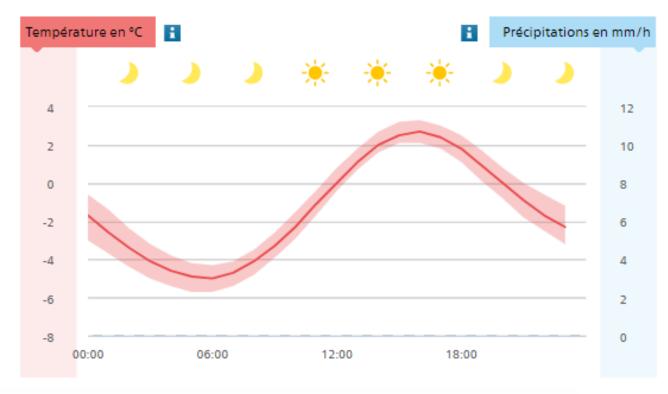

#### Weather Forecasts

THURSDAY 27 JANUARY 2022 SPRINT RACE MORGINS

#### Morgins 1314 m s. mer

jeudi, 27 janvier 2022