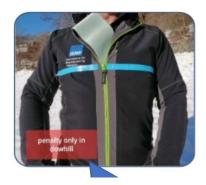

## Compulsory Equipment

| COMPULSORY EQUIPMENT                        | TEAM | INDIVIDUAL | SPRINT | RELAY | VERTICAL |
|---------------------------------------------|------|------------|--------|-------|----------|
| Passport/National ID card or a copy (in the | Х    | v          | v      | X     | V        |
| backpack or race suit)                      | ^    | X          | X      | ^     | X        |
| Skis                                        | X    | X          | X      | X     | X        |
| Bindings                                    | X    | X          | Х      | Х     | X        |
| Boots                                       | X    | X          | X      | X     | X        |
| Ski poles                                   | X    | X          | Х      | X     | X        |
| Skins (one pair min.)                       | X    | X          | X      | X     | X        |
| Helmet                                      | X    | X          | X      | X     | Χ*       |
| Gloves                                      | X    | X          | X      | X     | Χ*       |
| Backpack                                    | X    | X          | X      | X     | Χ*       |
| Three layers up                             | X    | X          | X*     | Χ*    | Χ*       |
| Two layers down                             | X    | X          | X*     | Χ*    | X*       |
| DVA                                         | X    | X          | X*     | Χ*    | Χ*       |
| Snow shovel                                 | X    | X          | X*     | Χ*    | Χ*       |
| Snow probe                                  | X    | X          | Χ*     | Χ*    | Χ*       |
| Survival blanket                            | X    | X          | X*     | Χ*    | X*       |
| Eyewear                                     | X    | X          | X*     | Χ*    | Χ*       |
| Whistle                                     | X    | X          | X*     | Χ*    | X*       |
| Mask (2 pieces)                             | X    | X          | X      | X     | X        |
| SUPPLEMENTARY EQUIPMENT                     |      |            |        |       |          |
| Fourth layer                                |      |            |        |       |          |
| Ski cap or head band                        |      |            |        |       |          |
| Second pair of gloves                       |      |            | ]      |       |          |
| Head lamp                                   |      |            |        |       |          |
| Second pair of eyewear                      |      |            | ]      |       |          |
| Crampons                                    |      |            |        |       |          |
| Second pair of skins                        |      |            | ]      |       |          |
| Dynamic rope (one per team)                 |      |            |        |       |          |
| Harness                                     |      | ]          |        |       |          |
| Via Ferrata kit                             |      | ]          |        |       |          |
| Two connectors                              |      | ]          |        |       |          |