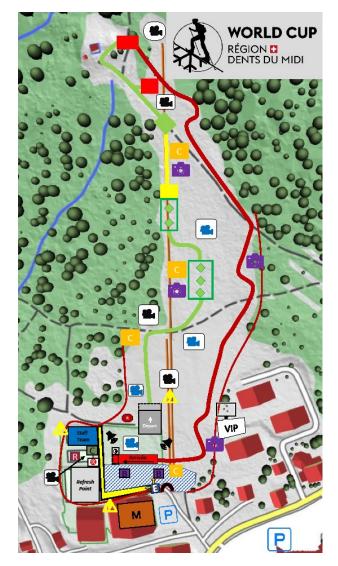

## Centre Sportif Morgins - Sprint Area

#### Race Location

#### **SPRINT RACE AREA**