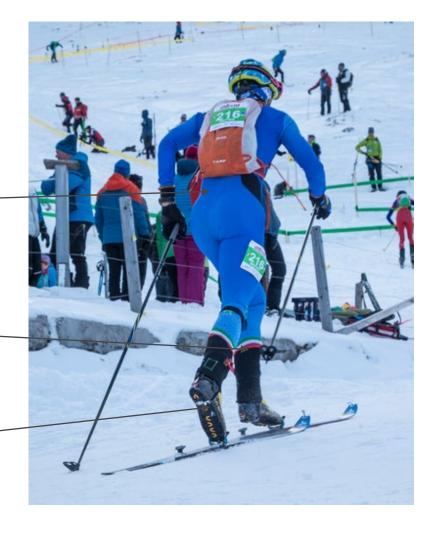

## Bib's & Chip's Position

WURTH WORLD CUP
WORKWEAR SEI BOUTTAINEELING

Bib on the backpack on the back

Bib on both thighs (right & left)

Chip above or below the calf